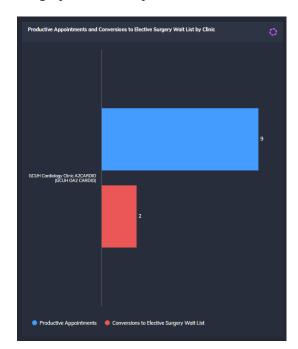

## Step 8.

Displays the number of Productive appointments and the total conversated to the Elective Surgery Wait List by clinic.