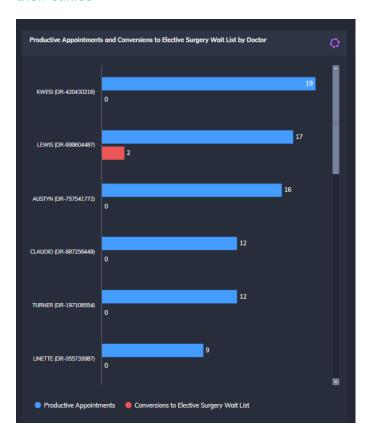

### Step 6.

Displays the number of Productive appointments and the total that were converted to the Elective Surgery Wait List by Doctor. Select a doctor to filter the appointment schedule to their clinics