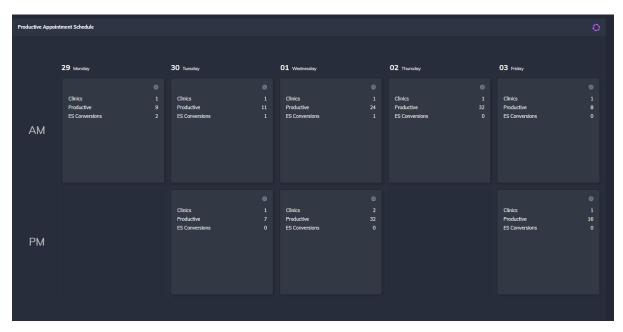

## Step 7.

Displays the AM and PM outpatient clinics for the specialty or doctor selected. Select a tile on the schedule to filter appointments by clinic