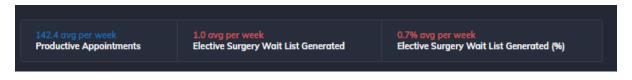

#### Step 4.

The **Summary Tables** Displays the average (%) of Conversions to the Elective Surgery Wait List generated per week.