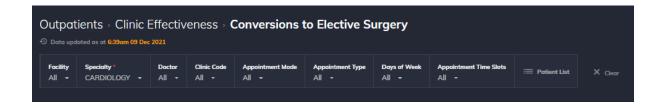

#### Step 3.

Apply drop-down filters at the top of the page to target your analysis.

#### Filter options include:

- Facility
- Specialty
- Doctor
- Clinic Code
- Appointment Mode
- Appointment Type
- Days of the Week
- Appointment Time Slots
- Patient List