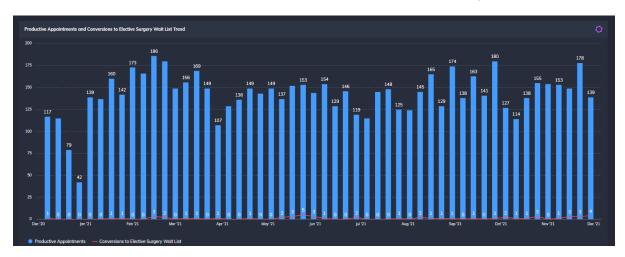

#### Step 5.

Displays the total number of patients added to the Elective Surgery Wait List that resulted from their productive outpatient appointment, by week over the past 26 weeks. Select a week on the chart to further investigate discharges by doctor and clinic