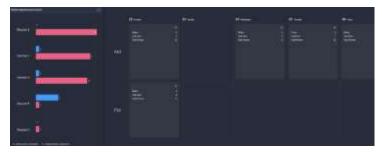

**Future Booked Appointments by Doctor and Calendar View by Week** charts display a summary of booked new and review appointments by doctor/s and/or their corresponding clinic/s in a calendar view.

Selecting a doctor and/ or day/ calendar slot in this chart will open further analysis and detail.