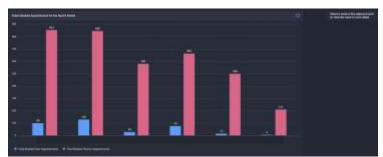

**Future Booked Appointments for the Next 6 Weeks** charts displays a prospective view of the next 6 weeks of outpatient appointments by New or Review status.

Selecting a series or cohort bar in this chart will open further analysis and a selected week to view in more detail.