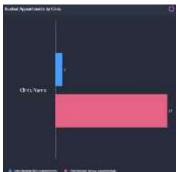

**Booked Appointments by Clinic** chart displays a summary of booked new and review appointments by clinic/s selected.

The patient level table displays actual booked new and review appointments as scheduled in the source system.