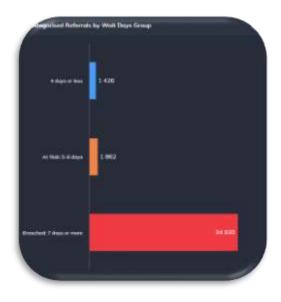

### Step 4.

**Uncategorised Referrals by Wait Days Group** displays the number of uncategorised Referrals by group:

- Breached: 7 days or more
- At Risk: 5-6 days
- 4 days or less

This chart displays the uncategorised referrals cohorts by days breaching.