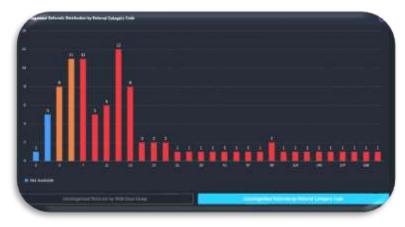

**Uncategorised Referrals Distribution by Wait Days Group** displays the distribution of uncategorised referrals based on Wait Days Group and the number of days they have been waiting for categorisation.

Selecting a speciality will change the view of the chart to 'Uncategorised Referrals by Referral Category Code' by selecting the tab at the bottom of the chart.

Uncategorised distribution by Referral Category Code bar chart displays the number of days of uncategorised referrals. This chart displays the daily summary trend of *Uncategorised Referrals* based on the *Wait Days Group*.