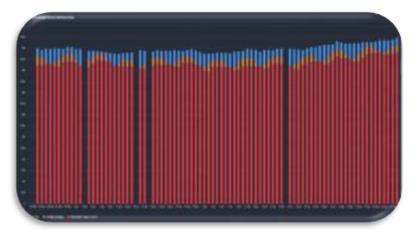

- Breached: 7 days or more
- At Risk: 5-6 days
- 4 days or less

**Uncategorised Referrals Trends by Wait Days Group** displays the daily summary trend of Uncategorised Referrals based on the Wait Days Group.