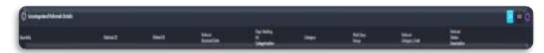

- Breached :7 days or more
- At Risk: 5-6 days
- 4 days or less

**Uncategorised Referrals Details** display futher details of the uncategorised referrals including Speciality, Referral ID, Patient ID, REferral Recieved Date, Categorisation Waiting Days, Category