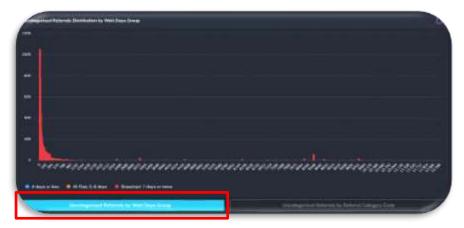

**Uncategorised Referrals Distribution by Wait Days Group** displays the distribution of uncategorised referrals based on Wait Days Group and the number of days they have been waiting for categorisation.

Selecting a speciality will change the view of the chart to 'Uncategorised Referrals by Referral Category Code' by selecting the tab at the bottom of the chart.

Uncategorised distribution by Referral Category Code bar chart displays the number of days of uncategorised referrals. This chart displays the daily summary trend of *Uncategorised Referrals* based on the *Wait Days Group*.