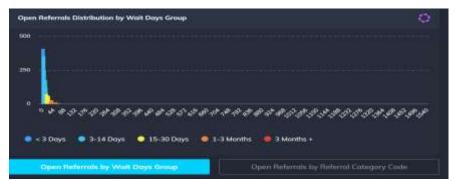

**Open Referrals Distribution by Wait Days Group** displays the distribution of Open referrals based on Wait Days Group and the number of days they have been waiting for categorisation.

When a speciality has been selected the view of the chart will be changed to 'Open Referrals by Referral Category Code'.