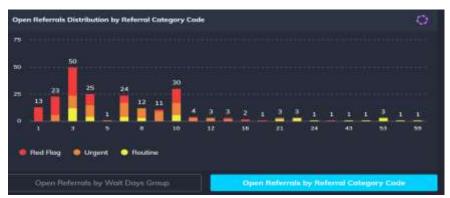

**Open Referrals Distribution by Referral Category Code** displays the distribution of Open referrals for the selected speciality based on the number of days they have been waiting per category.

Open Referrals by Referral Status displays the number of referrals awaiting triage.