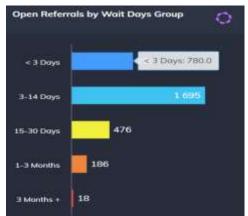

Selecting a speciality (bar) in the chart will change the display of the chart to the selected speciality.

**Open Referrals by Wait Days Group** displays the number of Open referrals by group:

- < 3 days
- 3-14 Days
- 15-30 Days
- 1-3 months
- 3 months +