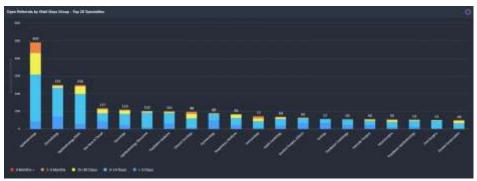

# Step 4.

Summary displays the number of Open referrals per wait days group.

**Open Referrals by Wait Days Group – Top 20 Specialities** displays the number of Open referrals by Speciality by group:

- < 3 days
- 3-14 Days
- 15-30 Days
- 1-3 months
- 3 months +

Selecting a speciality (bar) in the chart will change the display of the chart to the selected speciality.

**Open Referrals by Wait Days Group** displays the number of Open referrals by group:

- < 3 days
- 3-14 Days
- 15-30 Days
- 1-3 months
- 3 months +