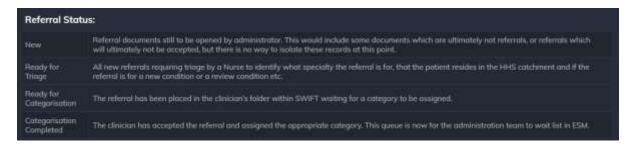

Select i to display referrals status definitions

**Open Referrals Trends by Wait Days Group** displays the daily summary trend of Open Referrals based on the Wait Days Group.

Open Referrals Details displays a patient list with the Open referrals.