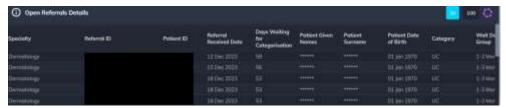

Select i to display referrals status definitions

**Open Referrals Trends by Wait Days Group** displays the daily summary trend of Open Referrals based on the Wait Days Group.

Open Referrals Details displays a patient list with the Open referrals.

Select the button located alongside the filters at the top of the component. Patient details includes an exportable table of elective surgery patients that updates daily and once activated, can be saved and referenced in **Interact** - **MyLists**.