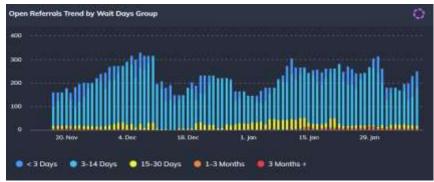

Select i to display referrals status definitions

**Open Referrals Trends by Wait Days Group** displays the daily summary trend of Open Referrals based on the Wait Days Group.

Open Referrals Details displays a patient list with the Open referrals.