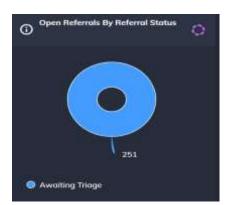

**Open Referrals Distribution by Referral Category Code** displays the distribution of Open referrals for the selected speciality based on the number of days they have been waiting per category.

Open Referrals by Referral Status displays the number of referrals awaiting triage.

Select i to display referrals status definitions

**Open Referrals Trends by Wait Days Group** displays the daily summary trend of Open Referrals based on the Wait Days Group.

Open Referrals Details displays a patient list with the Open referrals.