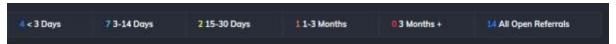

# Step 4.

Summary displays the number of Open referrals per wait days group.

**Open Referrals by Wait Days Group – Top 20 Specialities** displays the number of Open referrals by Speciality by group:

- < 3 days
- 3-14 Days
- 15-30 Days
- 1-3 months
- 3 months +